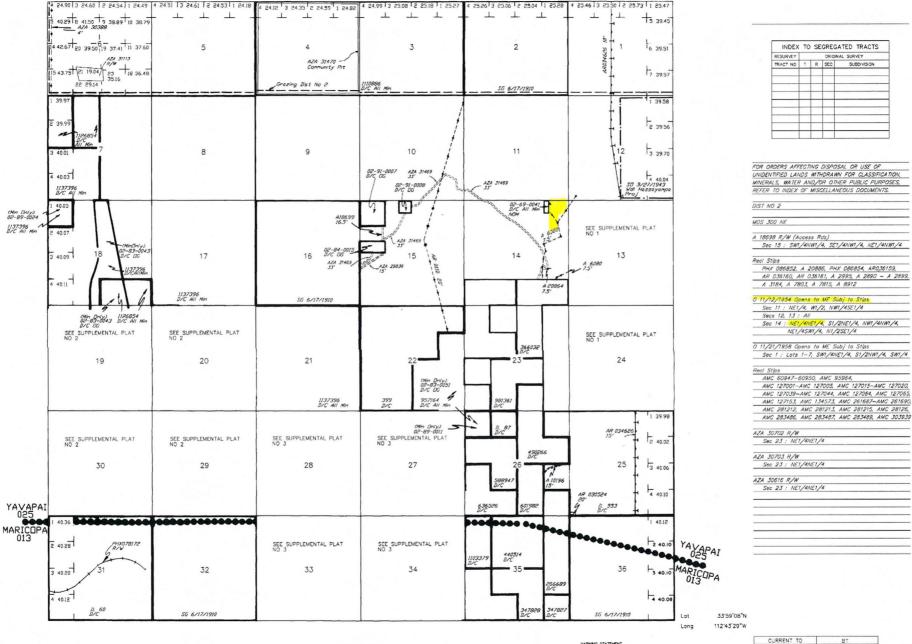

### TOWNSHIP 8 NORTH RANGE 5 WEST OF THE GILA AND SALT RIVER MERIDIAN, ARIZONA

YAVAPAI/MARICOPA COUNTY

STATUS OF PUBLIC DOMAIN LAND AND MINERAL TITLES

SCALE in choins
10 5 0 10 20 30 60

This plot in the Bureout's Record of Title, and should be used only as a graphic display of the tesenthe survey dolor. Record hereon do not reflect title changes which may have been effected by lateral movements or rivers or other baddes of water Refer to the audisplay average for effects survey information.

CURRENT TO 8T T 8 N 4-23-2003 PV T 8 N R 5 W

GILA AND SALT RIVER MERIDIAN

T. 8 N., R. 5 W., 8ec. 11, N/4, SW/4, NW/48E/4; Sec. 12, Ali; § Sec. 12, Ali; § Sec. 14, Bijnei, Swinei, Nwiinwi. Neiswi, Nisei.

Within the above described areas are 2,007.34 acres of public land.

#### GILA AND SALT RIVER MERIDIAN

T. 8 N., R. 5 W., Sec. 11, N\(\frac{1}{2}\), NW\(\frac{1}{2}\), N\(\frac{1}{2}\), N\(\frac{1}{2}\), N\(\frac{1}{2}\), Sec. 13, A\(\frac{1}{2}\); Sec. 14, E\(\frac{1}{2}\), S\(\frac{1}{2}\), N\(\frac{1}{2}\), N\(\frac{1}\), N\(\frac{1}{2}\), N\(\frac{1}\), N\(\frac{1}2\), N\(\frac{1