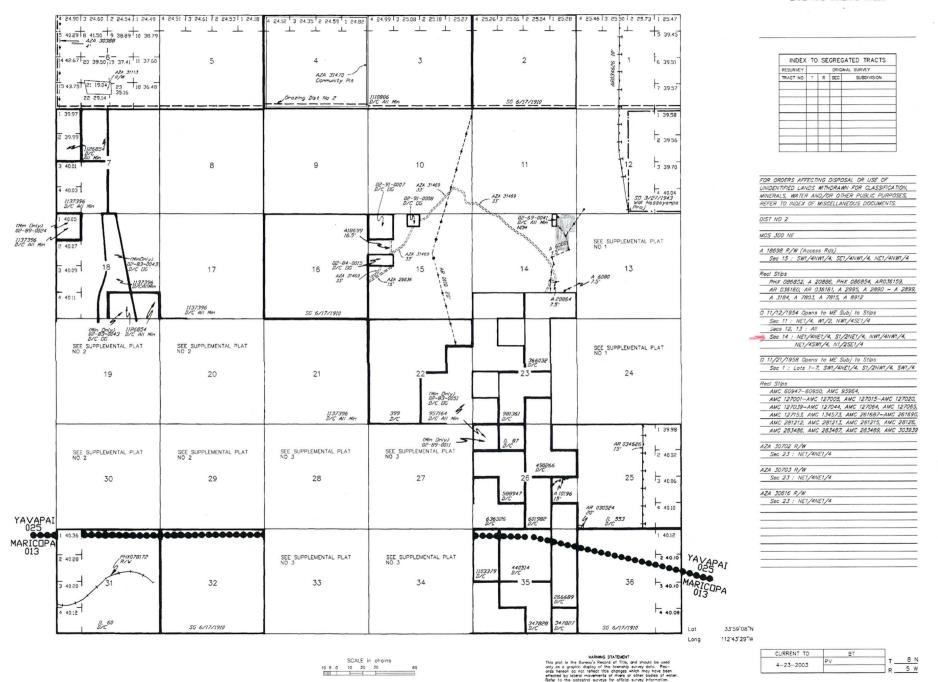

### TOWNSHIP 8 NORTH RANGE 5 WEST OF THE GILA AND SALT RIVER MERIDIAN, ARIZONA

YAVAPAI/MARICOPA COUNTY

STATUS OF PUBLIC DOMAIN LAND AND MINERAL TITLES

SCALE in choins
10 5 0 10 20 30 60

This plot in the Bureout's Record of Title, and should be used only as a graphic display of the tesenthe survey dolor. Record hereon do not reflect title changes which may have been effected by lateral movements or rivers or other baddes of water Refer to the audisplay average for effects survey information.

CURRENT TO 8T T 8 N 4-23-2003 PV T 8 N R 5 W

GILA AND SALT RIVER MERIDIAN

T. 8 N., R. 5 W., 8ec. 11, N/4, SW/4, NW/48E/4; Sec. 12, Ali; § Sec. 12, Ali; § Sec. 14, Bijnei, Swinei, Nwiinwi. Neiswi, Nisei.

Within the above described areas are 2,007.34 acres of public land.

#### GILA AND SALT RIVER MERIDIAN

T. 8 N., R. 5 W., Sec. 11, N\(\frac{1}{2}\), NW\(\frac{1}{2}\), N\(\frac{1}{2}\), N\(\frac{1}{2}\), N\(\frac{1}{2}\), Sec. 13, A\(\frac{1}{2}\); Sec. 14, E\(\frac{1}{2}\), S\(\frac{1}{2}\), N\(\frac{1}{2}\), N\(\frac{1}\), N\(\frac{1}{2}\), N\(\frac{1}\), N\(\frac{1}2\), N\(\frac{1