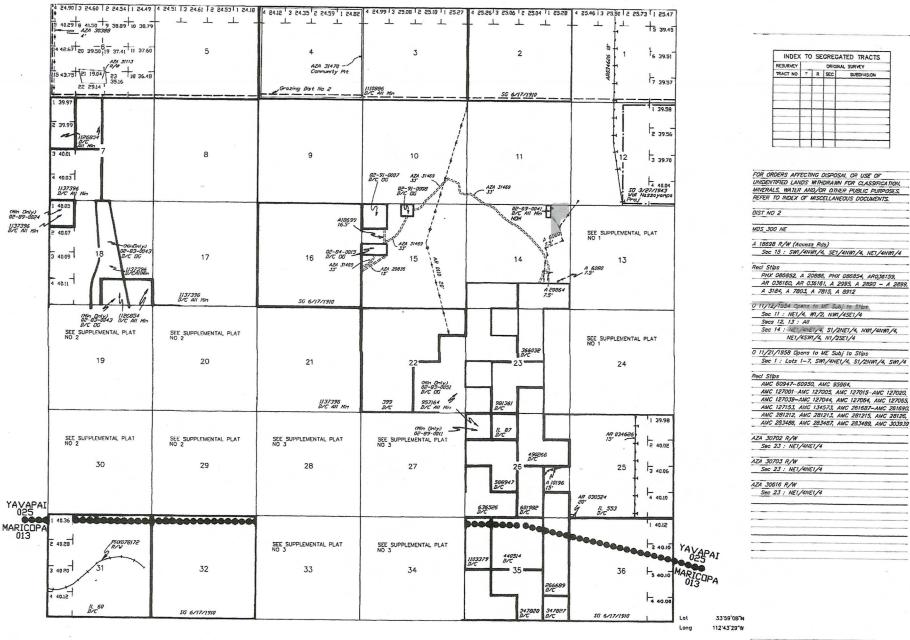

### TOWNSHIP 8 NORTH RANGE 5 WEST OF THE GILA AND SALT RIVER MERIDIAN, ARIZONA

YAVAPAI/MARICOPA COUNTY

STATUS OF PUBLIC DOMAIN LAND AND MINERAL TITLES

SCALE in choins
10 5 0 10 20 30 60

This plot in the Bureout's Record of Title, and should be used only as a graphic display of the tesenthe survey dolor. Record hereon do not reflect title changes which may have been effected by lateral movements or rivers or other baddes of water Refer to the audisplay average for effects survey information.

CURRENT TO 8T T 8 N 4-23-2003 PV T 8 N R 5 W

GILA AND SALT RIVER MERIDIAN

T. 8 N., R. 5 W., 8ec. 11, N/4, SW/4, NW/48E/4; Sec. 12, Ali; § Sec. 12, Ali; § Sec. 14, Bijnei, Swinei, Nwiinwi. Neiswi, Nisei.

Within the above described areas are 2,007.34 acres of public land.

#### GILA AND SALT RIVER MERIDIAN

T. 8 N., R. 5 W., Sec. 11, N\(\frac{1}{2}\), NW\(\frac{1}{2}\), N\(\frac{1}{2}\), N\(\frac{1}{2}\), N\(\frac{1}{2}\), Sec. 13, A\(\frac{1}{2}\); Sec. 14, E\(\frac{1}{2}\), S\(\frac{1}{2}\), N\(\frac{1}{2}\), N\(\frac{1}\), N\(\frac{1}{2}\), N\(\frac{1}\), N\(\frac{1}2\), N\(\frac{1