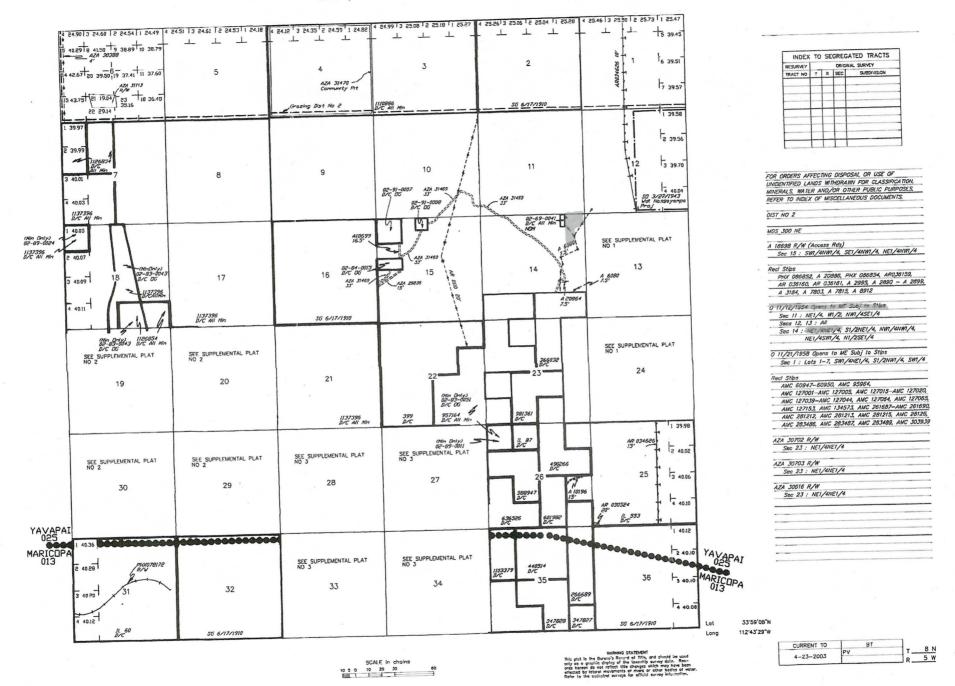

### TOWNSHIP 8 NORTH RANGE 5 WEST OF THE GILA AND SALT RIVER MERIDIAN, ARIZONA

YAVAPAI/MARICOPA COUNTY

STATUS OF PUBLIC DOMAIN LAND AND MINERAL TITLES

SCALE in choins
10 5 0 10 20 30 60

This plot in the Bureout's Record of Title, and should be used only as a graphic display of the tesenthe survey dolor. Record hereon do not reflect title changes which may have been effected by lateral movements or rivers or other baddes of water Refer to the audisplay average for effects survey information.

CURRENT TO 8T T 8 N 4-23-2003 PV T 8 N R 5 W

GILA AND SALT RIVER MERIDIAN

T. 8 N., R. 5 W., 8ec. 11, N/4, SW/4, NW/48E/4; Sec. 12, Ali; § Sec. 12, Ali; § Sec. 14, Bijnei, Swinei, Nwiinwi. Neiswi, Nisei.

Within the above described areas are 2,007.34 acres of public land.