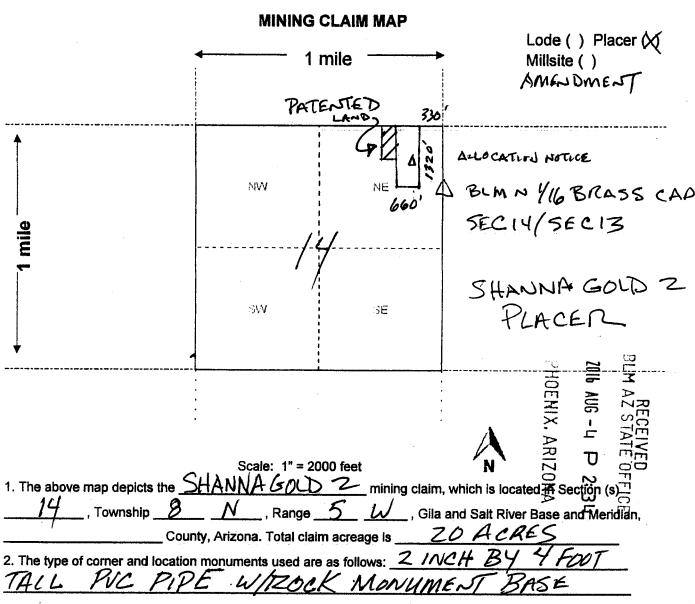

# DEPARTMENT OF THE INTERIOR UREAU OF LAND MANAGEMEN MINING CLAIMS

Run Date/Time: 08/05/2015 03:03 PM (LIVE) Serial Register Page

01 10-21-1976;090STAT0090;43USC1744 Case Type 384201: PLACER CLAIM

Claim Name: SHANNA GOLD 2

Commodity:

Case Disposition: ACTIVE

Required Maintenance Fee: \$310.00

Total Acres 25.000

Serial Number AMC427709 Lead File Number AMC427709

Page 1 of

| Name & Addres                | ss   |                           |                        | Int Rel               |
|------------------------------|------|---------------------------|------------------------|-----------------------|
| KARRY WESLEY                 |      | PO BOX 577                | ALLYN, WA              | 98524-0577 CLAIMANT   |
| KARRY RANDY                  | ALAN | 1009 E GARFIELD ST        | UNIT B PHOENIX, A      | Z 85006-3237 CLAIMANT |
| Mer Twp Rng                  | Sec  | Quadrant                  | District/Field Office  | County                |
| 14 0080N 005<br>14 0080N 005 |      |                           | AYAMPA FO<br>AYAMPA FO | YAVAPAI<br>YAVAPAI    |
| Act Date                     | Code | Action                    | Action Remarks         | Receipt Number        |
| 01/12/2014                   | 403  | LOCATION DATE             |                        |                       |
| 04/07/2014                   | 395  | RECORDATION NOTICE RECD   | 1                      | 3005118               |
| 09/02/2014                   | 483  | SMALL MINER CERT FILED    | 2015                   |                       |
| 04/07/2014                   | 484  | LOCATION YEAR / MAINTENAN | CE 2014;\$140          | 3005118               |
| 12/16/2014                   | 480  | EVID OF ASSMT FILED       | 2014                   | 3191737               |
| 08/03/2015                   | 392  | MONIES RECEIVED           | \$10.00;1              | 3357507               |
| 08/03/2015                   | 635  | AMENDED LOCATION FILED    | REDUCE LENGTH          | 3357507               |
| 07/17/2015                   | 393  | DECISION/NOTICE ISSUED    | AMENDMENT REQUIRED     |                       |
| 07/02/2015                   | 669  | LAND STATUS CHECKED       |                        |                       |
| 12/16/2014                   | 170  | ADDRESS CHANGE FILED      | KARRY RANDY ALAN       |                       |
| 04/07/2014                   | 501  | ACCT ADV IN LEAD FILE     | AMC427709;             |                       |
| 04/07/2014                   | 685  | ADDL MAINTENANCE FEE      | 2014;\$140             | 3005118               |

0004 RED

REDUCED FROM 40 ACRES TO 25 ACRES

| AMC#   | DATE CLOSED | REMARKS |
|--------|-------------|---------|
| 427709 |             |         |
|        |             |         |
|        |             |         |
|        |             |         |
|        |             |         |
|        |             |         |
|        |             |         |
|        |             |         |
|        |             | · ·     |
|        |             |         |
|        |             |         |
|        | * .         |         |
|        |             |         |
|        |             |         |
|        |             |         |
|        |             |         |
|        | ·           |         |
|        |             |         |
|        |             |         |
|        |             |         |

The claim is an irregular shape. You must describe placer claims by aliquot part and complete lots using the U.S. Public Land Survey System and its rectangular subdivisions (i.e., a 20 acre claim would be 1,320 x 660). In all cases, the description must be as compact and regular in form as possible. A 40-acre placer claim must fit within a 1,320 feet by 1,320 feet square. If you amend your claim, be aware that you cannot take in new ground with an amendment.