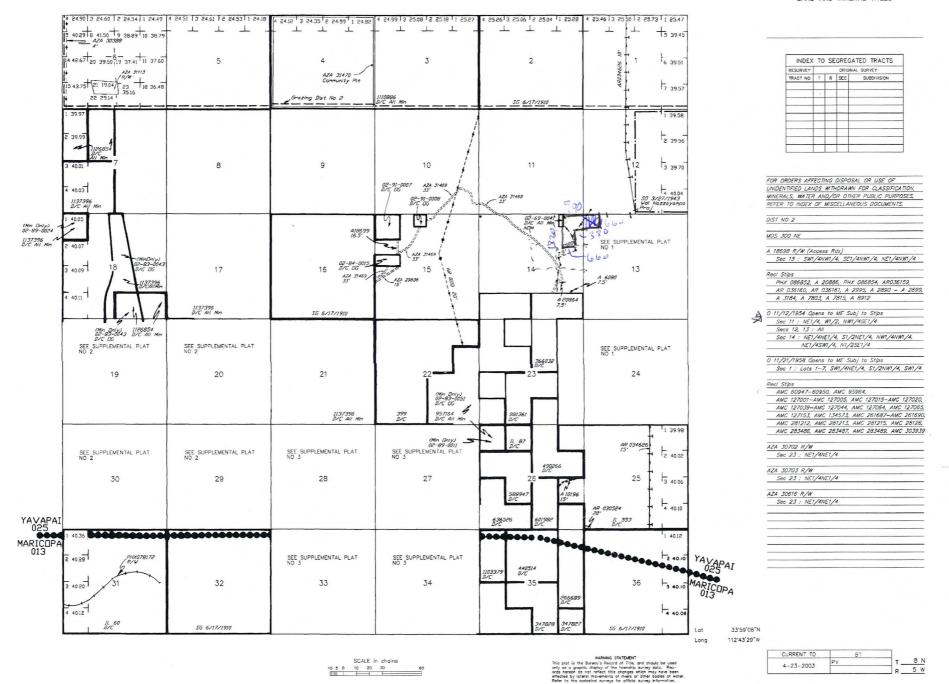

### TOWNSHIP 8 NORTH RANGE 5 WEST OF THE GILA AND SALT RIVER MERIDIAN, ARIZONA

YAVAPAI/MARICOPA COUNTY

STATUS OF PUBLIC DOMAIN LAND AND MINERAL TITLES

SCALE in choins
10 5 0 10 20 30 60

This plot in the Bureout's Record of Title, and should be used only as a graphic display of the tesenthe survey dolor. Record hereon do not reflect title changes which may have been effected by lateral movements or rivers or other baddes of water Refer to the audisplay average for effects survey information.

CURRENT TO 8T T 8 N 4-23-2003 PV T 8 N R 5 W

GILA AND SALT RIVER MERIDIAN

T. 8 N., R. 5 W., 8ec. 11, N/4, SW/4, NW/48E/4; Sec. 12, Ali; § Sec. 12, Ali; § Sec. 14, Bijnei, Swinei, Nwiinwi. Neiswi, Nisei.

Within the above described areas are 2,007.34 acres of public land.

#### GILA AND SALT RIVER MERIDIAN

T. 8 N., R. 5 W., Sec. 11, N\(\frac{1}{2}\), NW\(\frac{1}{2}\), N\(\frac{1}{2}\), N\(\frac{1}{2}\), N\(\frac{1}{2}\), Sec. 13, A\(\frac{1}{2}\); Sec. 14, E\(\frac{1}{2}\), S\(\frac{1}{2}\), N\(\frac{1}{2}\), N\(\frac{1}\), N\(\frac{1}{2}\), N\(\frac{1}\), N\(\frac{1}2\), N\(\frac{1