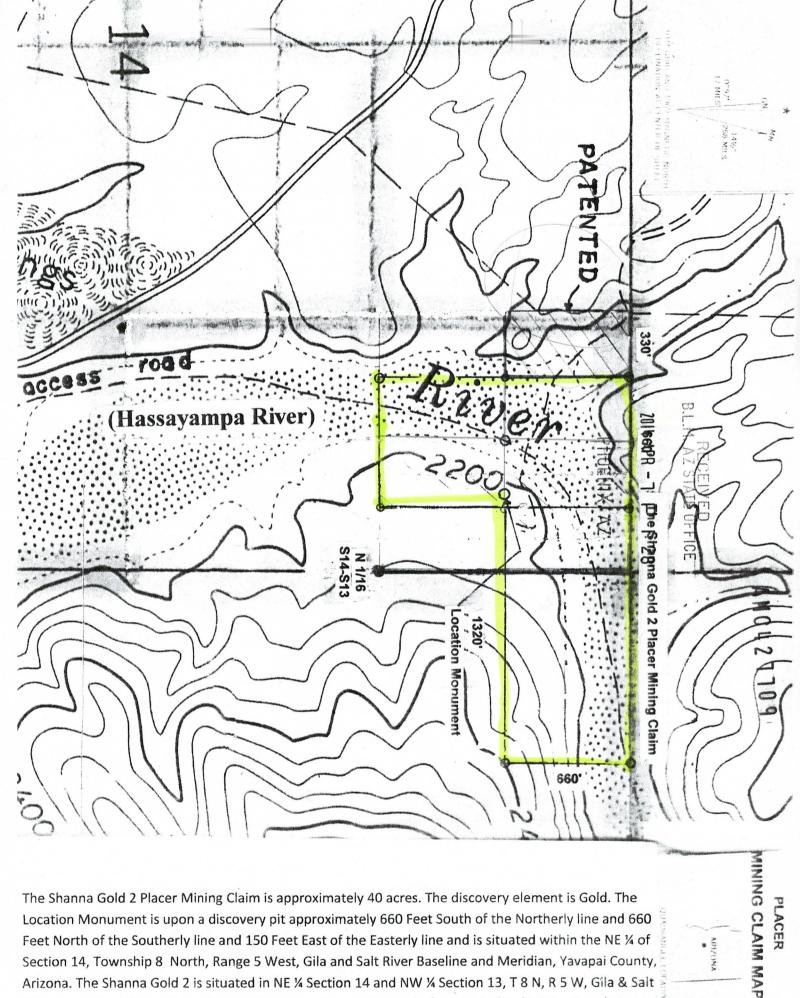

Commodity:

Case Disposition: ACTIVE

Required Maintenance Fee: \$310.00

Total Acres 25.000

Serial Number AMC427709 Lead File Number AMC427709

Page 1 of

| Name & Addres                | ss   |                           |                        | Int Rel               |
|------------------------------|------|---------------------------|------------------------|-----------------------|
| KARRY WESLEY                 |      | PO BOX 577                | ALLYN, WA              | 98524-0577 CLAIMANT   |
| KARRY RANDY                  | ALAN | 1009 E GARFIELD ST        | UNIT B PHOENIX, A      | Z 85006-3237 CLAIMANT |
| Mer Twp Rng                  | Sec  | Quadrant                  | District/Field Office  | County                |
| 14 0080N 005<br>14 0080N 005 |      |                           | AYAMPA FO<br>AYAMPA FO | YAVAPAI<br>YAVAPAI    |
| Act Date                     | Code | Action                    | Action Remarks         | Receipt Number        |
| 01/12/2014                   | 403  | LOCATION DATE             |                        |                       |
| 04/07/2014                   | 395  | RECORDATION NOTICE RECD   | 1                      | 3005118               |
| 09/02/2014                   | 483  | SMALL MINER CERT FILED    | 2015                   |                       |
| 04/07/2014                   | 484  | LOCATION YEAR / MAINTENAN | CE 2014;\$140          | 3005118               |
| 12/16/2014                   | 480  | EVID OF ASSMT FILED       | 2014                   | 3191737               |
| 08/03/2015                   | 392  | MONIES RECEIVED           | \$10.00;1              | 3357507               |
| 08/03/2015                   | 635  | AMENDED LOCATION FILED    | REDUCE LENGTH          | 3357507               |
| 07/17/2015                   | 393  | DECISION/NOTICE ISSUED    | AMENDMENT REQUIRED     |                       |
| 07/02/2015                   | 669  | LAND STATUS CHECKED       |                        |                       |
| 12/16/2014                   | 170  | ADDRESS CHANGE FILED      | KARRY RANDY ALAN       |                       |
| 04/07/2014                   | 501  | ACCT ADV IN LEAD FILE     | AMC427709;             |                       |
| 04/07/2014                   | 685  | ADDL MAINTENANCE FEE      | 2014;\$140             | 3005118               |

0004 RED

REDUCED FROM 40 ACRES TO 25 ACRES

| AMC#   | DATE CLOSED | REMARKS |
|--------|-------------|---------|
| 427709 |             |         |
|        |             |         |
|        |             |         |
|        |             |         |
|        |             |         |
|        |             |         |
|        |             |         |
|        |             |         |
|        |             | · ·     |
|        |             |         |
|        |             |         |
|        | * .         |         |
|        |             |         |
|        |             |         |
|        |             |         |
|        |             |         |
|        | ·           |         |
|        |             |         |
|        |             |         |
|        |             |         |

The claim is an irregular shape. You must describe placer claims by aliquot part and complete lots using the U.S. Public Land Survey System and its rectangular subdivisions (i.e., a 20 acre claim would be 1,320 x 660). In all cases, the description must be as compact and regular in form as possible. A 40-acre placer claim must fit within a 1,320 feet by 1,320 feet square. If you amend your claim, be aware that you cannot take in new ground with an amendment.

When amending a claim, you cannot take in any new ground. Amending the claim may result in a claim that contains significantly less acreage than was originally located. If you wish to retain the same acreage, you may want to relocate the claim(s) correctly, rather than amend the incorrectly located claim(s).