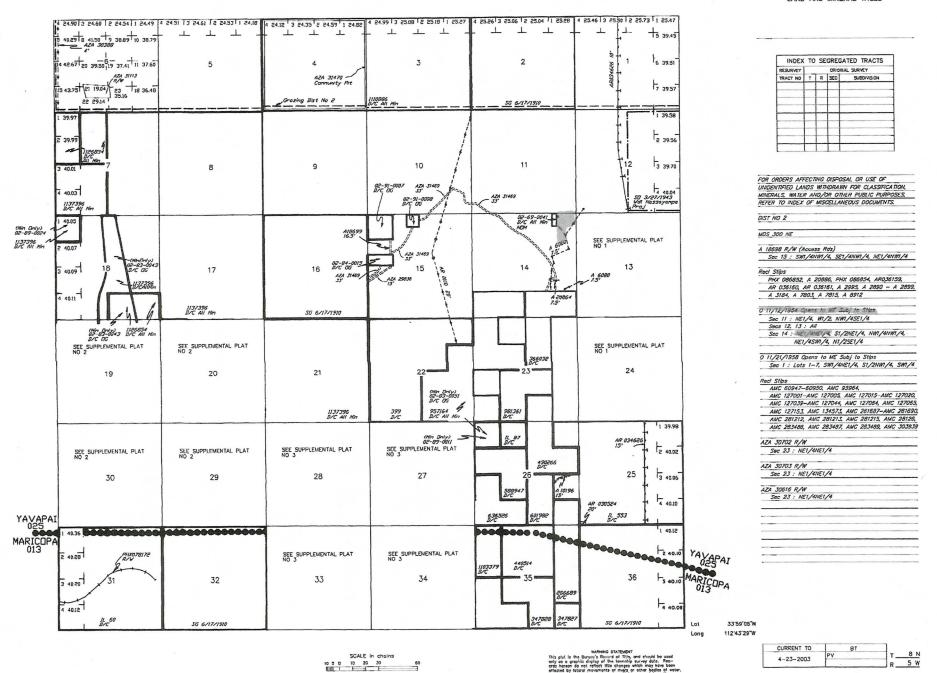

### TOWNSHIP 8 NORTH RANGE 5 WEST OF THE GILA AND SALT RIVER MERIDIAN, ARIZONA

YAVAPAI/MARICOPA COUNTY

STATUS OF PUBLIC DOMAIN LAND AND MINERAL TITLES

SCALE in choins
10 5 0 10 20 30 60

This plot in the Bureout's Record of Title, and should be used only as a graphic display of the tesenthe survey dolor. Record hereon do not reflect title changes which may have been effected by lateral movements or rivers or other baddes of water Refer to the audisplay average for effects survey information.

CURRENT TO 8T T 8 N 4-23-2003 PV T 8 N R 5 W

GILA AND SALT RIVER MERIDIAN

T. 8 N., R. 5 W., 8ec. 11, N/4, SW/4, NW/48E/4; Sec. 12, Ali; § Sec. 12, Ali; § Sec. 14, Bijnei, Swinei, Nwiinwi. Neiswi, Nisei.

Within the above described areas are 2,007.34 acres of public land.

#### GILA AND SALT RIVER MERIDIAN

T. 8 N., R. 5 W., Sec. 11, N\(\frac{1}{2}\), NW\(\frac{1}{2}\), N\(\frac{1}{2}\), N\(\frac{1}{2}\), N\(\frac{1}{2}\), Sec. 13, A\(\frac{1}{2}\); Sec. 14, E\(\frac{1}{2}\), S\(\frac{1}{2}\), N\(\frac{1}{2}\), N\(\frac{1}\), N\(\frac{1}{2}\), N\(\frac{1}\), N\(\frac{1}2\), N\(\frac{1